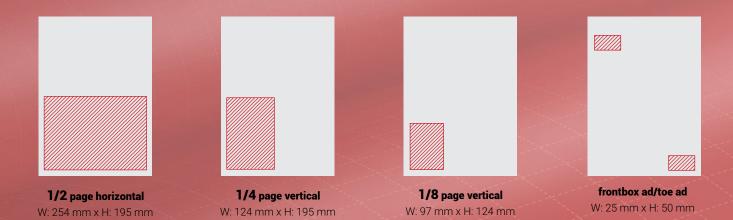

| Subscription Rates                                                                                   | Advertisement price per insertion in USD | 1X       | 4X       | 8X       |
|------------------------------------------------------------------------------------------------------|------------------------------------------|----------|----------|----------|
| 1 year: (10 issues) USD \$ 160<br>2 years: (20 issues) USD \$ 290<br>3 years: (30 issues) USD \$ 405 | FULL-COLOR<br>1/2                        | \$ 5,750 | \$ 5,500 | \$ 6,721 |
|                                                                                                      | 1/4                                      | \$ 2,475 | \$ 2,225 | \$ 2,050 |
|                                                                                                      | 1/8                                      | \$ 1,585 | \$ 1,390 | \$ 1,200 |
| Months of Publication:                                                                               | FRONT PAGE                               | X        |          |          |
| February, March, April, May, June, August,                                                           | Toe ad                                   | \$ 1,850 | \$ 1,800 | \$ 1,750 |
| September, October, November, December                                                               | Front Box                                | \$ 1,850 | \$ 1,800 | \$ 1,750 |