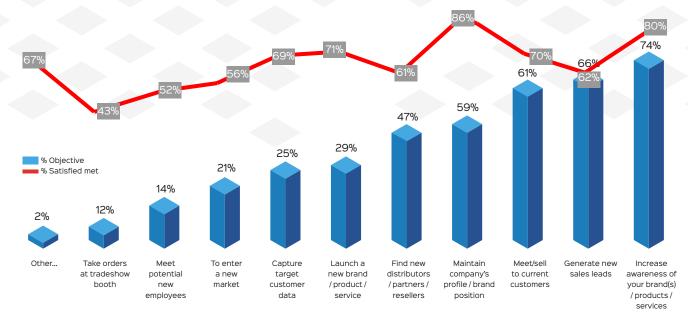

#### Objectives

Raising brand and product awareness is the most common objective held by Valve World Americas members, followed by sales related objectives.