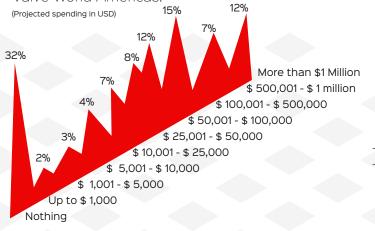

#### Total Spend

Over two in three community members expect to spend money over the next year as a result of Valve World Americas.